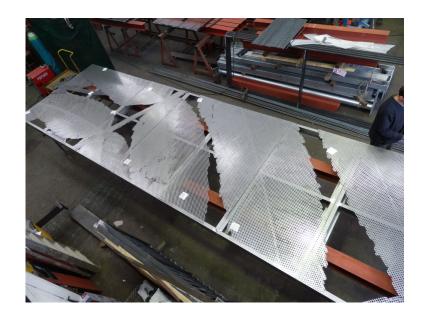

### Perforated Metal: The Hole Story

This CPD provides an overview of perforated metal, how it can be used for architectural purposes and how pictures, patterns and text can be created in addition to lighting effects, contrast and detail. It will help you to understand the following topics:

- Understand where and how perforated metal can be used, specification considerations and limitations
- Understand how to get the best results with your design using perforated metal, including hole sizes and shapes for different applications
- Understand how to get the best results regarding flatness, finish and corrosion protection
- Understand practical panel sizes and fixing details
- Understand what to look out for and how to avoid potential I problem areas